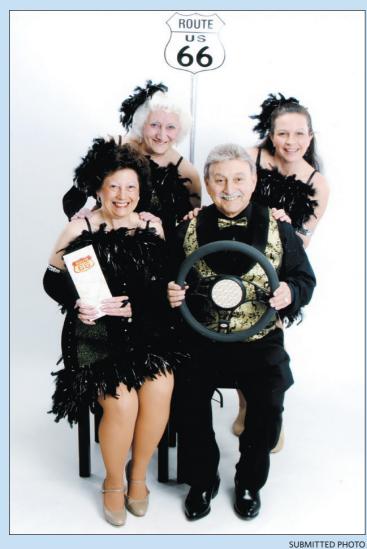

## **TAPSATIONS, RICH FOTI TO PERFORM**

THE TAPSATIONS AND RICH FOTI will perform in combination with the Lewes Men's Chorus at the annual Spring Show; "This Land Is Your Land" set for 7 p. m. Saturday, May 5, at Bethel United Methodist Church Fellowship Hall, 4th and Market Streets, Lewes. This evening of song and dance will take the audience on a musical trip across America, featuring a variety of timeless classics and harmonious medleys under the direction of Choral Director Ken Stevens. The Lewes Men's Chorus, celebrating its 24th anniversary this year, was founded by music director Bill Earl, and performs concerts in May and December. Tickets are \$5 and are available at the door. Light refreshments will be served after the show. Shown (I - r, back) are Joyce Fitch and Cheryl Hickman. Shown in front are Sharon Kreitzer and Rich Foti.