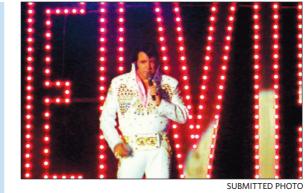

## LOUGHEED TO PERFORM **TRIBUTE SHOW APRIL 20**

AN ELVIS TRIBUTE SHOW will be performed by Bob Lougheed and the Mystery Train Band at 6 p.m., Friday, April 20 at the Rehoboth Beach Convention Center. Proceeds benefit the Sussex Cancer Survivors Fund. The Sussex County Cancer Survivors Fund assists local cancer patients with financial needs while they are receiving treatment at the Tunnell Cancer Center. Lougheed is the winner of six Elvis Tribute Artist Awards and a pancreatic cancer survivor. Go to boblougheed.com/ for a preview. Tickets are \$25 in advance or at the door. For tickets, call 302-947-2224.